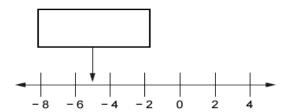

# Canonbury Home Learning

Here is part of a number line.

Write the number shown by the arrow.