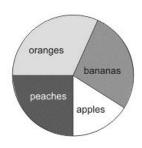

### Q4.

Some children work out how much money two shopkeepers get from selling fruit.

They use pie charts to show this.

Mr Adams

Mrs Binns gets £350 selling bananas.

Estimate how much she gets selling oranges.

Mrs Binns gets a total of £1000 and Mr Adams gets a total of £800

Estimate how much more Mrs Binns gets than Mr Adams for selling peaches.