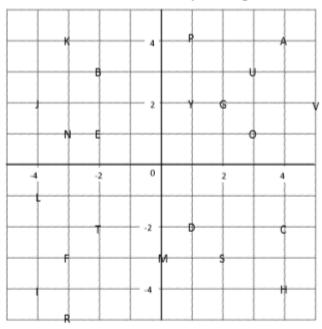

|

# Canonbury Home Learning



#### Q3.

Here is a flag.



What is the area of this flag?

20% of the flag is blue.

What area of the flag is blue?

### Q4.

Some children work out how much money two shopkeepers get from selling fruit.

They use pie charts to show this.





Mr Adams

Mrs Binns gets £350 selling bananas.

Estimate how much she gets selling oranges.

Mrs Binns gets a total of £1000 and Mr Adams gets a total of £800

Estimate how much more Mrs Binns gets than Mr Adams for selling peaches.

#### Clue 4 - It's time to co-ordinate your investigation.