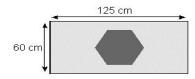

#### Q3.

Here is a flag.

What is the area of this flag?

20% of the flag is blue.

What area of the flag is blue?