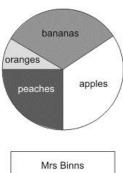

### Q4.

Some children work out how much money two shopkeepers get from selling fruit.

They use pie charts to show this.

Mr Adams

Mrs Binns gets £350 selling bananas.

Estimate how much she gets selling oranges.

Mrs Binns gets a total of £1000 and Mr Adams gets a total of £800

Estimate how much more Mrs Binns gets than Mr Adams for selling peaches.