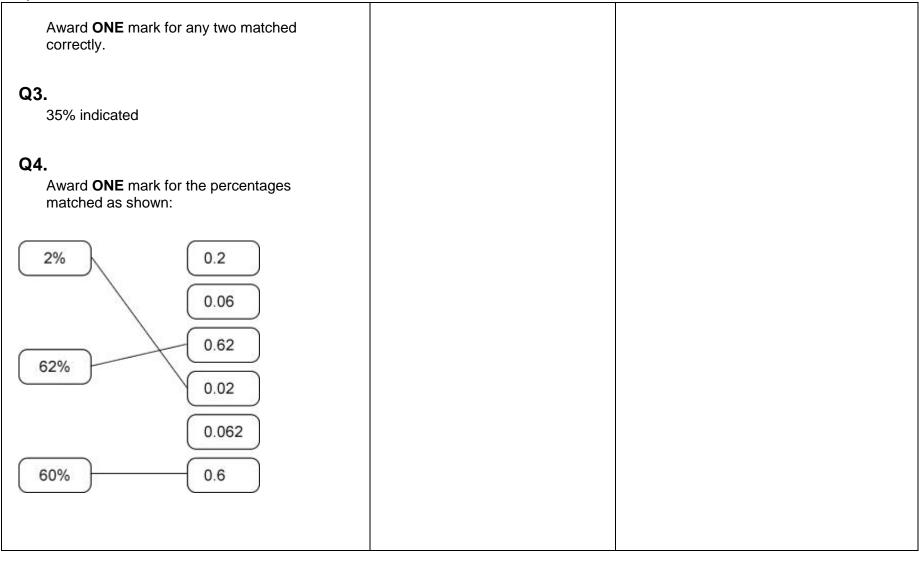

## Day 5 Answers

| <u>Task 1</u>                                                                                                                                                                                                                                                                                         | <u>Task 2</u>                                                                                                                                                                                    | <u>Task 3</u>                                                                                                                                                                                                                                                                                                                                                                                                                                                                                                                                                                                                                                                                                                                                                                                                                                                                                                                                                                                                                                                                     |
|-------------------------------------------------------------------------------------------------------------------------------------------------------------------------------------------------------------------------------------------------------------------------------------------------------|--------------------------------------------------------------------------------------------------------------------------------------------------------------------------------------------------|-----------------------------------------------------------------------------------------------------------------------------------------------------------------------------------------------------------------------------------------------------------------------------------------------------------------------------------------------------------------------------------------------------------------------------------------------------------------------------------------------------------------------------------------------------------------------------------------------------------------------------------------------------------------------------------------------------------------------------------------------------------------------------------------------------------------------------------------------------------------------------------------------------------------------------------------------------------------------------------------------------------------------------------------------------------------------------------|
|                                                                                                                                                                                                                                                                                                       | <u>Arithmetic</u>                                                                                                                                                                                | <u>Murder Mystery</u>                                                                                                                                                                                                                                                                                                                                                                                                                                                                                                                                                                                                                                                                                                                                                                                                                                                                                                                                                                                                                                                             |
| <u>Problem solving</u>                                                                                                                                                                                                                                                                                | 17. 42                                                                                                                                                                                           | Clue 5 – Inspector Morse on the investigation.                                                                                                                                                                                                                                                                                                                                                                                                                                                                                                                                                                                                                                                                                                                                                                                                                                                                                                                                                                                                                                    |
| <ul> <li>Q1. Award TWO marks for three correct fractions indicated, and no others, <ol> <li>i.e. 3/5, 6/10 and 36/60</li> </ol> </li> <li>Award ONE mark for: <ul> <li>Any two correct with no other fractions indicated.</li> </ul> </li> <li>Three correct with one other also selected.</li> </ul> | 17. 42  18. 792,000 [1]  19. 54,000 [1]  20. 300,010 [1]  21. 0.346 [1]  22. 478.504 [1]  23. For 2 marks: 82,302 [2]  For 1 mark:  957  × 86 5742  76560 82302  An error in one row, then added | A H O V B I P W C J Q X D K R Y E . L S Z F M T G N U The forty-two year old cleaner stepped into the room. Her part-time job did not prepare her for the shock. A body lying on the floor. She nearly fainted. Then she called her full-time supervisor. Phew. At least she had help. The twenty-three year old stopped. She stared.  Her skin turned a whiter shade of pale. Pulling herself together she dialled 999. The middle-aged operator asked her who she wanted.  She asked for the police. Her father-in-law was a policeman but he worked in a top-notch ten-year-old department in another constabulary. He was only part-time these days. Once the police had been called they started looking for the murder weapon.  The cleaner pointed to the large machine in the corner. On the X-ray machine was a note. A coded note. One they could not understand.  They made a half-hearted attempt to read it. Twenty-five minutes passed. The police arrived sirens blaring. An ambulance also turned up. The cleaner recognised her ex-boyfriend who was the driver. |
| Award <b>TWO</b> mark for the percentages matched as shown:  12 12 16% 16% 40% 40%                                                                                                                                                                                                                    | correctly, <b>or</b> an error in the addition                                                                                                                                                    | Twenty-two minutes later the police began their investigation in the murder at the health spa  killer wore a skirt                                                                                                                                                                                                                                                                                                                                                                                                                                                                                                                                                                                                                                                                                                                                                                                                                                                                                                                                                                |