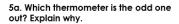

### **Problem solving**

Various possible answers. Mason could be describing: 12oC, 14oC, 16oC, 18oC and 20oC

Various possible answers, for example: B could be the odd one out because it goes up in increments of 5oC. A could also be the odd one out because it shows a temperature of 70oC whereas B and C both show 40oC.