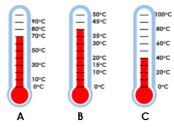

### **Problem solving**

Various possible answers. Mason could be describing: 12oC, 14oC, 16oC, 18oC and 20oC

Various possible answers, for example: B could be the odd one out because it goes up in increments of 5oC. A could also be the odd one out because it shows a temperature of 70oC whereas B and C both show 40oC.