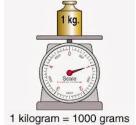

## Main activity

Complete at least 2 columns, more if you can!

|                                                                                                                                                                                                                                                                                                                                                                                                                                                                                                                                                                                                                                                                                                                                                                                                                                                                                                                                                                                                                                                                                                                                                                                                                                                                                                                                                                                                                                                                                                                                                                                                                                                                                                                                                                                                                                                                                                                                                                                                                                                                                                                                | 1 kilogram = 1000 grams                                                                                                |
|--------------------------------------------------------------------------------------------------------------------------------------------------------------------------------------------------------------------------------------------------------------------------------------------------------------------------------------------------------------------------------------------------------------------------------------------------------------------------------------------------------------------------------------------------------------------------------------------------------------------------------------------------------------------------------------------------------------------------------------------------------------------------------------------------------------------------------------------------------------------------------------------------------------------------------------------------------------------------------------------------------------------------------------------------------------------------------------------------------------------------------------------------------------------------------------------------------------------------------------------------------------------------------------------------------------------------------------------------------------------------------------------------------------------------------------------------------------------------------------------------------------------------------------------------------------------------------------------------------------------------------------------------------------------------------------------------------------------------------------------------------------------------------------------------------------------------------------------------------------------------------------------------------------------------------------------------------------------------------------------------------------------------------------------------------------------------------------------------------------------------------|------------------------------------------------------------------------------------------------------------------------|
| <u>Task 1</u>                                                                                                                                                                                                                                                                                                                                                                                                                                                                                                                                                                                                                                                                                                                                                                                                                                                                                                                                                                                                                                                                                                                                                                                                                                                                                                                                                                                                                                                                                                                                                                                                                                                                                                                                                                                                                                                                                                                                                                                                                                                                                                                  | Task 2                                                                                                                 |
| <u>Practice</u>                                                                                                                                                                                                                                                                                                                                                                                                                                                                                                                                                                                                                                                                                                                                                                                                                                                                                                                                                                                                                                                                                                                                                                                                                                                                                                                                                                                                                                                                                                                                                                                                                                                                                                                                                                                                                                                                                                                                                                                                                                                                                                                | <u>Practice</u> Use < > or =                                                                                           |
| What is the temperature?                                                                                                                                                                                                                                                                                                                                                                                                                                                                                                                                                                                                                                                                                                                                                                                                                                                                                                                                                                                                                                                                                                                                                                                                                                                                                                                                                                                                                                                                                                                                                                                                                                                                                                                                                                                                                                                                                                                                                                                                                                                                                                       | Which is the <u>highest</u> temperature?                                                                               |
| 1.   100°C   2.   20°C   18°C   18°C   14°C   14°C   18°C   18°C  | 1. A.                                                                                                                  |
| 3. 4.                                                                                                                                                                                                                                                                                                                                                                                                                                                                                                                                                                                                                                                                                                                                                                                                                                                                                                                                                                                                                                                                                                                                                                                                                                                                                                                                                                                                                                                                                                                                                                                                                                                                                                                                                                                                                                                                                                                                                                                                                                                                                                                          | 2.                                                                                                                     |
| 40°c   100°c   35°c   35°c   35°c   25°c   20°c   10°c   50°c   10°c   5°c   40°c   10°c   5°c   10°c   5°c   10°c   5°c   10°c   5°c   10°c   5°c   10°c   10°c   5°c   10°c   10°c   5°c   10°c   10 | A. B. 20°C 18°C 18°C 18°C 18°C 18°C 18°C 18°C 18                                                                       |
| 5. 6.                                                                                                                                                                                                                                                                                                                                                                                                                                                                                                                                                                                                                                                                                                                                                                                                                                                                                                                                                                                                                                                                                                                                                                                                                                                                                                                                                                                                                                                                                                                                                                                                                                                                                                                                                                                                                                                                                                                                                                                                                                                                                                                          | A. ( ) B. ( ) so-c                                                                                                     |
| 25°C   45°C   40°C   30°C   25°C   5°C   10°C   0°C    | 4. Which is the lowest temperature?                                                                                    |
|                                                                                                                                                                                                                                                                                                                                                                                                                                                                                                                                                                                                                                                                                                                                                                                                                                                                                                                                                                                                                                                                                                                                                                                                                                                                                                                                                                                                                                                                                                                                                                                                                                                                                                                                                                                                                                                                                                                                                                                                                                                                                                                                | A. 20°C B. 45°C                                                                                                        |
| 7. Write the missing numbers on the scales                                                                                                                                                                                                                                                                                                                                                                                                                                                                                                                                                                                                                                                                                                                                                                                                                                                                                                                                                                                                                                                                                                                                                                                                                                                                                                                                                                                                                                                                                                                                                                                                                                                                                                                                                                                                                                                                                                                                                                                                                                                                                     | 12°C — 35°C                                                                                                            |
| to complete the temperature:                                                                                                                                                                                                                                                                                                                                                                                                                                                                                                                                                                                                                                                                                                                                                                                                                                                                                                                                                                                                                                                                                                                                                                                                                                                                                                                                                                                                                                                                                                                                                                                                                                                                                                                                                                                                                                                                                                                                                                                                                                                                                                   | 8°C < 15°C 15°C 5°C                                                                                                    |
| 20°C<br>18°C<br>16°C<br>10°C<br>8°C<br>4°C<br>2°C<br>0°C<br>20°C<br>15°C<br>20°C<br>15°C<br>10°C<br>15°C<br>10°C<br>15°C<br>10°C                                                                                                                                                                                                                                                                                                                                                                                                                                                                                                                                                                                                                                                                                                                                                                                                                                                                                                                                                                                                                                                                                                                                                                                                                                                                                                                                                                                                                                                                                                                                                                                                                                                                                                                                                                                                                                                                                                                                                                                               | 50°c  45°c  40°c  35°c  16°c  14°c  12°c  14°c  12°c  12°c  14°c  12°c  12°c  14°c  12°c  10°c  8°c  4°c  4°c  25°c  0 |