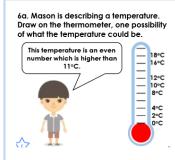

### **Problem solving**

Various possible answers. Mason could be describing: 12oC, 14oC, 16oC, 18oC and 20oC

Various possible answers, for example: B could be the odd one out because it goes up in increments of 5oC. A could also be the odd one out because it shows a temperature of 70oC whereas B and C both show 40oC.