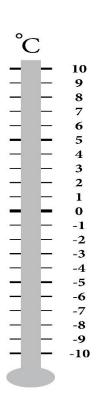

#### Challenge

This challenge involves negative numbers which is something you will learn about in upper KS2. This challenge is one to be done with an adult for Year 3s. Use the thermometer to help you.

I have a thermometer in my greenhouse.

I looked at it on Sunday when the temperature was 4°C.

Overnight the temperature fell by 5.

Then during Monday it rose by 6° before falling by 10° during the night.

On Tuesday it rose by 4° and fell by 2° overnight.

What was the temperature when I looked at the thermometer on Wednesday morning?

-3 degrees Celsius