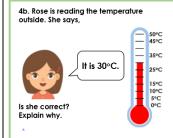

### Explain your answers.

Rose is correct because the thermometer is going up in increments of 5oC so the temperature is 30oC