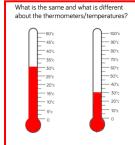

Various possible answers. Isabella could be describing: 10oC, 20oC, 30oC, 40oC and 50oC

Both thermometers are showing 30°C. The scale on the first thermometer counts up in 5°c. The scale on the second thermometer counts up in 10°C The second thermometer will be able to record higher temperatures.