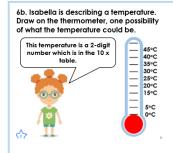

Various possible answers. Isabella could be describing: 10oC, 20oC, 30oC, 40oC and 50oC

Both thermometers are showing 30°C. The scale on the first thermometer counts up in 5°c. The scale on the second thermometer counts up in 10°C The second thermometer will be able to record higher temperatures.