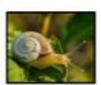

# What will I find?

You might find beetles, slugs, snails and many more!

| Where will you find le                    | af litter?              |                     |
|-------------------------------------------|-------------------------|---------------------|
| What will you need to litter? Tick three. | take with you to help y | ou look in the leaf |
| Paintbrush                                | Jars                    |                     |
| White paper                               | Spade                   |                     |
| Find and copy one wo                      | rd meaning 'gather.'    |                     |

## What will I find?

You might discover beetles, slugs, snails, centipedes, millipedes, earwigs, caterpillars and many more!

| What will you nee litter? Tick thre | ou to help you l | ook in the l |
|-------------------------------------|------------------|--------------|
| Paintbrush                          | Jars             |              |
| White paper                         | Spade            |              |