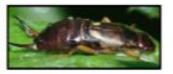

# What will I find?

You might find beetles, slugs, snails and many more!

| Where will you find le                    | af litter?              |                     |
|-------------------------------------------|-------------------------|---------------------|
| What will you need to litter? Tick three. | take with you to help y | ou look in the leaf |
| Paintbrush                                | Jars                    |                     |
| White paper                               | Spade                   |                     |
| Find and copy one wo                      | rd meaning 'gather.'    |                     |

## What will I find?

You might discover beetles, slugs, snails, centipedes, millipedes, earwigs, caterpillars and many more!

| What will you nee litter? Tick thre | ou to help you l | ook in the l |
|-------------------------------------|------------------|--------------|
| Paintbrush                          | Jars             |              |
| White paper                         | Spade            |              |