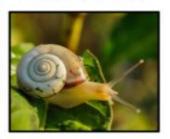

# What will I find?

You might find beetles, slugs, snails and many more!

| Where will you find le                    | af litter?              |                     |
|-------------------------------------------|-------------------------|---------------------|
| What will you need to litter? Tick three. | take with you to help y | ou look in the leaf |
| Paintbrush                                | Jars                    |                     |
| White paper                               | Spade                   |                     |
| Find and copy one wo                      | rd meaning 'gather.'    |                     |

## What will I find?

You might discover beetles, slugs, snails, centipedes, millipedes, earwigs, caterpillars and many more!

| What will you nee litter? Tick thre | ou to help you l | ook in the l |
|-------------------------------------|------------------|--------------|
| Paintbrush                          | Jars             |              |
| White paper                         | Spade            |              |